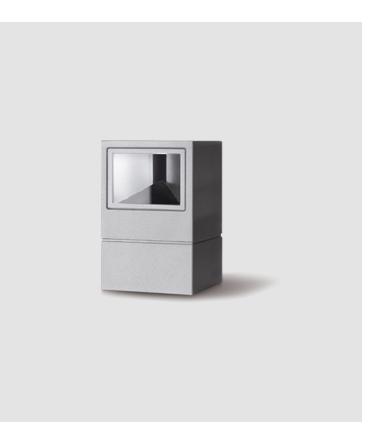

### **MINI ONE POST**

### E9B001-

base number Color L9 Temperature Finishes-06-08

1.To build a product code in our configurator select the specify button on the base model # product page

2. To build a manual product code on this datasheet choose from the options listed below in blue font and add the suffix to the base model #

### GENERAL

| Series: Min  | i One                                                                                                                                        |
|--------------|----------------------------------------------------------------------------------------------------------------------------------------------|
| Brand: Plat  | ek                                                                                                                                           |
| Division: Ex | xterior                                                                                                                                      |
| Mounting T   | ype: Post                                                                                                                                    |
| Mounting L   | ocation: Above Ground                                                                                                                        |
| Subcatego    | ry: Bollard - Mini                                                                                                                           |
| PHYSICAL     |                                                                                                                                              |
| Shape: Rec   | tangle                                                                                                                                       |
| Length (mr   | n): 100                                                                                                                                      |
| Length (in)  | : 3 <sup>15</sup> / <sub>16</sub>                                                                                                            |
| Width (mm    | ): 100                                                                                                                                       |
| Width (in):  | 3 <sup>15</sup> / <sub>16</sub>                                                                                                              |
| Height (mn   | n): 150                                                                                                                                      |
| Height (in): | 5 <sup>7</sup> / <sub>8</sub>                                                                                                                |
| Light Distri | bution: Direct                                                                                                                               |
| Diffuser: Tr | ansparent Flat Tempered Glass                                                                                                                |
| Fixture Fini | ish: GRY / ANT                                                                                                                               |
| Fixture Mat  | erial: Aluminum Die Cast                                                                                                                     |
| Upon Requ    | est: Finishes - Black, White, Bronze, Corten                                                                                                 |
| ELECTRIC/    | AL                                                                                                                                           |
| Lamp Type    | :: LED                                                                                                                                       |
| Input Watta  | age (W): 7.3                                                                                                                                 |
| Total Outp   | ut Wattage (W): 6                                                                                                                            |
| Dimming: N   | Non-Dimmable                                                                                                                                 |
| Driver Inclu | ıded: Yes                                                                                                                                    |
| Driver Loca  | ation: Integrated                                                                                                                            |
| Driver Type  | e: Constant Current - 120Vac                                                                                                                 |
| Driver Class | s: Class 2                                                                                                                                   |
| Input Volta  | ge (V): 120 - 277                                                                                                                            |
| Constant C   | urrent (MA): 500                                                                                                                             |
| enclosure t  | est: (Not included - see components [IP65 or higher<br>:o be supplied by others]): Remote: 0-10Vdc dimming / Phase<br>Non-dimming 120/277Vac |
|              |                                                                                                                                              |