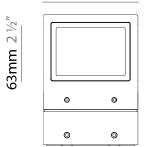

PROJECT

| PROJECT   |      |
|-----------|------|
| ТҮРЕ      | <br> |
| SPECIFIER | <br> |
| QUANTITY  | <br> |
| DATE      |      |

E

150mm 5 7/8"

Zaneen Group Inc. © 2024, T 1800-388-3382, F 416-247-9319, www.zaneen.com