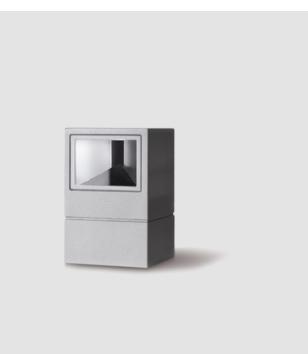

### GENERAL

| Series: Min  | i One                                                                                                                                        |
|--------------|----------------------------------------------------------------------------------------------------------------------------------------------|
| Brand: Plat  | ek                                                                                                                                           |
| Division: Ex | xterior                                                                                                                                      |
| Mounting T   | ype: Post                                                                                                                                    |
| Mounting L   | ocation: Above Ground                                                                                                                        |
| Subcatego    | ry: Bollard - Mini                                                                                                                           |
| PHYSICAL     |                                                                                                                                              |
| Shape: Rec   | tangle                                                                                                                                       |
| Length (mr   | n): 100                                                                                                                                      |
| Length (in)  | : 3 <sup>15</sup> / <sub>16</sub>                                                                                                            |
| Width (mm    | ): 100                                                                                                                                       |
| Width (in):  | 3 <sup>15</sup> / <sub>16</sub>                                                                                                              |
| Height (mn   | n): 150                                                                                                                                      |
| Height (in): | 5 <sup>7</sup> / <sub>8</sub>                                                                                                                |
| Light Distri | bution: Direct                                                                                                                               |
| Diffuser: Tr | ansparent Flat Tempered Glass                                                                                                                |
| Fixture Fini | ish: GRY / ANT                                                                                                                               |
| Fixture Mat  | erial: Aluminum Die Cast                                                                                                                     |
| Upon Requ    | est: Finishes - Black, White, Bronze, Corten                                                                                                 |
| ELECTRIC/    | AL                                                                                                                                           |
| Lamp Type    | :: LED                                                                                                                                       |
| Input Watta  | age (W): 7.3                                                                                                                                 |
| Total Outp   | ut Wattage (W): 6                                                                                                                            |
| Dimming: N   | Non-Dimmable                                                                                                                                 |
| Driver Inclu | ıded: Yes                                                                                                                                    |
| Driver Loca  | ation: Integrated                                                                                                                            |
| Driver Type  | e: Constant Current - 120Vac                                                                                                                 |
| Driver Class | s: Class 2                                                                                                                                   |
| Input Volta  | ge (V): 120 - 277                                                                                                                            |
| Constant C   | urrent (MA): 500                                                                                                                             |
| enclosure t  | est: (Not included - see components [IP65 or higher<br>:o be supplied by others]): Remote: 0-10Vdc dimming / Phase<br>Non-dimming 120/277Vac |
|              |                                                                                                                                              |

### GENERAL

| Series: Min  | ni One                                                                                                                                        |
|--------------|-----------------------------------------------------------------------------------------------------------------------------------------------|
| Brand: Pla   | tek                                                                                                                                           |
| Division: E  | xterior                                                                                                                                       |
| Mounting     | Type: Post                                                                                                                                    |
| Mounting I   | Location: Above Ground                                                                                                                        |
| Subcatego    | ory: Bollard - Mini                                                                                                                           |
| PHYSICAL     |                                                                                                                                               |
| Shape: Red   | ctangle                                                                                                                                       |
| Length (mi   | m): 100                                                                                                                                       |
| Length (in)  | ): 3 <sup>15</sup> / <sub>16</sub>                                                                                                            |
| Width (mm    | n): 100                                                                                                                                       |
| Width (in):  | 3 <sup>15</sup> / <sub>16</sub>                                                                                                               |
| Height (mr   | m): 150                                                                                                                                       |
| Height (in)  | :5 1/8                                                                                                                                        |
| Light Distri | ibution: Direct                                                                                                                               |
| Diffuser: Ti | ransparent Flat Tempered Glass                                                                                                                |
| Fixture Fin  | ish: GRY / ANT                                                                                                                                |
| Fixture Ma   | terial: Aluminum Die Cast                                                                                                                     |
| Upon Requ    | uest: Finishes - Black, White, Bronze, Corten                                                                                                 |
| ELECTRIC     | AL                                                                                                                                            |
| Lamp Type    | e: LED                                                                                                                                        |
| Input Watt   | tage (W): 7.3                                                                                                                                 |
| Total Outp   | out Wattage (W): 6                                                                                                                            |
| Dimming:     | Non-Dimmable                                                                                                                                  |
| Driver Inclu | uded: Yes                                                                                                                                     |
| Driver Loca  | ation: Integrated                                                                                                                             |
| Driver Type  | e: Constant Current - 120Vac                                                                                                                  |
| Driver Clas  | ss: Class 2                                                                                                                                   |
| Input Volta  | age (V): 120 - 277                                                                                                                            |
| Constant C   | Current (MA): 500                                                                                                                             |
| enclosure    | uest: (Not included - see components [IP65 or higher<br>to be supplied by others]): Remote: 0-10Vdc dimming / Phase<br>Non-dimming 120/277Vac |
|              |                                                                                                                                               |

### GENERAL

| Brand: PlatekDivision: ExteriorMounting Type: PostMounting Location: Above GroundSubcategory: Bollard - Mini <b>PHYSICAL</b> Shape: RectangleLength (mm): 100Length (in): 3 $\frac{15}{16}$ Width (mm): 100Width (mm): 100Width (in): 3 $\frac{15}{16}$ Height (mm): 150Height (in): 5 $\frac{7}{6}$ Light Distribution: DirectDiffuser: Transparent Flat Tempered GlassFixture Finish: GRY / ANTFixture Material: Aluminum Die CastUpon Request: Finishes - Black, White, Bronze, Corten <b>ELECTRICAL</b> Lamp Type: LEDInput Wattage (W): 7.3Total Output Wattage (W): 6Dimming: Non-DimmableDriver Included: YesDriver Class: Class 2Input Voltage (V): 120 - 277Constant Current (MA): 500Upon Request: (Not included - see components [IP65 or higher<br>enclosure to be supplied by others]): Remote: 0-10Vdc dimming / Phase<br>dimming / Non-dimming 120/277Vac                                                                                                                                                                                                            | Series: Mini O              | ne                                                       |
|-------------------------------------------------------------------------------------------------------------------------------------------------------------------------------------------------------------------------------------------------------------------------------------------------------------------------------------------------------------------------------------------------------------------------------------------------------------------------------------------------------------------------------------------------------------------------------------------------------------------------------------------------------------------------------------------------------------------------------------------------------------------------------------------------------------------------------------------------------------------------------------------------------------------------------------------------------------------------------------------------------------------------------------------------------------------------------------|-----------------------------|----------------------------------------------------------|
| Mounting Type: Post<br>Mounting Location: Above Ground<br>Subcategory: Bollard - Mini<br>PHYSICAL<br>Shape: Rectangle<br>Length (mm): 100<br>Length (in): 3 <sup>15</sup> / <sub>16</sub><br>Width (mm): 100<br>Width (in): 3 <sup>15</sup> / <sub>16</sub><br>Height (mm): 150<br>Height (in): 5 <sup>7</sup> / <sub>8</sub><br>Light Distribution: Direct<br>Diffuser: Transparent Flat Tempered Glass<br>Fixture Finish: GRY / ANT<br>Fixture Material: Aluminum Die Cast<br>Upon Request: Finishes - Black, White, Bronze, Corten<br><b>ELECTRICAL</b><br>Lamp Type: LED<br>Input Wattage (W): 7.3<br>Total Output Wattage (W): 6<br>Dimming: Non-Dimmable<br>Driver Included: Yes<br>Driver Location: Integrated<br>Driver Type: Constant Current - 120Vac<br>Driver Type: Constant Current - 120Vac<br>Driver Type: Constant Current - 120Vac<br>Driver Class: Class 2<br>Input Voltage (V): 120 - 277<br>Constant Current (MA): 500<br>Upon Request: (Not included - see components [IP65 or higher<br>enclosure to be supplied by others]): Remote: 0-10Vdc dimming / Phase | Brand: Platek               |                                                          |
| Mounting Location: Above Ground<br>Subcategory: Bollard - Mini<br>PHYSICAL<br>Shape: Rectangle<br>Length (im): 100<br>Length (in): 3 <sup>15</sup> / <sub>16</sub><br>Width (mm): 100<br>Width (in): 3 <sup>15</sup> / <sub>16</sub><br>Height (mm): 150<br>Height (in): 5 <sup>7</sup> / <sub>8</sub><br>Light Distribution: Direct<br>Diffuser: Transparent Flat Tempered Glass<br>Fixture Finish: GRY / ANT<br>Fixture Material: Aluminum Die Cast<br>Upon Request: Finishes - Black, White, Bronze, Corten<br><b>ELECTRICAL</b><br>Lamp Type: LED<br>Input Wattage (W): 7.3<br>Total Output Wattage (W): 6<br>Dimming: Non-Dimmable<br>Driver Included: Yes<br>Driver Location: Integrated<br>Driver Class: Class 2<br>Input Voltage (V): 120 - 277<br>Constant Current (MA): 500<br>Upon Request: (Not included - see components [IP65 or higher<br>enclosure to be supplied by others]): Remote: 0-10Vdc dimming / Phase                                                                                                                                                      | Division: Exte              | rior                                                     |
| Subcategory: Bollard - Mini<br>PHYSICAL<br>Shape: Rectangle<br>Length (im): 100<br>Length (in): 3 <sup>15</sup> / <sub>16</sub><br>Width (im): 1 <sup>15</sup> / <sub>16</sub><br>Height (im): 1 <sup>15</sup> / <sub>16</sub><br>Height (im): 1 <sup>50</sup><br>Height (in): 5 <sup>7</sup> / <sub>8</sub><br>Light Distribution: Direct<br>Diffuser: Transparent Flat Tempered Glass<br>Fixture Finish: GRY / ANT<br>Fixture Material: Aluminum Die Cast<br>Upon Request: Finishes - Black, White, Bronze, Corten<br><b>ELECTRICAL</b><br>Lamp Type: LED<br>Input Wattage (W): 7.3<br>Total Output Wattage (W): 6<br>Dimming: Non-Dimmable<br>Driver Location: Integrated<br>Driver Type: Constant Current - 120Vac<br>Driver Type: Constant Current - 120Vac<br>Driver Type: Constant Current - 120Vac<br>Driver Class: Class 2<br>Input Voltage (V): 120 - 277<br>Constant Current (MA): 500<br>Upon Request: (Not included - see components [IP65 or higher<br>enclosure to be supplied by others]): Remote: 0-10Vdc dimming / Phase                                          | Mounting Typ                | e: Post                                                  |
| PHYSICAL Shape: Rectangle Length (mm): 100 Length (in): 3 <sup>15</sup> / <sub>16</sub> Width (mm): 100 Width (in): 3 <sup>15</sup> / <sub>16</sub> Height (mm): 150 Height (in): 5 <sup>7</sup> / <sub>8</sub> Light Distribution: Direct Diffuser: Transparent Flat Tempered Glass Fixture Finish: GRY / ANT Fixture Material: Aluminum Die Cast Upon Request: Finishes - Black, White, Bronze, Corten ELECTRICAL Lamp Type: LED Input Wattage (W): 7.3 Total Output Wattage (W): 6 Dimming: Non-Dimmable Driver Included: Yes Driver Location: Integrated Driver Class: Class 2 Input Voltage (V): 120 - 277 Constant Current (MA): 500 Upon Request: (Not included - see components [IP65 or higher enclosure to be supplied by others]): Remote: 0-10Vdc dimming / Phase                                                                                                                                                                                                                                                                                                       | Mounting Loc                | ation: Above Ground                                      |
| Shape: Rectangle<br>Length (mm): 100<br>Length (in): 3 <sup>15</sup> / <sub>16</sub><br>Width (mm): 1 <sup>15</sup> / <sub>16</sub><br>Height (mm): 1 <sup>50</sup><br>Height (in): 3 <sup>15</sup> / <sub>16</sub><br>Light Distribution: Direct<br>Diffuser: Transparent Flat Tempered Glass<br>Fixture Finish: GRY / ANT<br>Fixture Material: Aluminum Die Cast<br>Upon Request: Finishes - Black, White, Bronze, Corten<br><b>ELECTRICAL</b><br>Lamp Type: LED<br>Input Wattage (W): 7.3<br>Total Output Wattage (W): 6<br>Dimming: Non-Dimmable<br>Driver Included: Yes<br>Driver Location: Integrated<br>Driver Type: Constant Current - 120Vac<br>Driver Class: Class 2<br>Input Voltage (V): 120 - 277<br>Constant Current (MA): 500<br>Upon Request: (Not included - see components [IP65 or higher<br>enclosure to be supplied by others]): Remote: 0-10Vdc dimming / Phase                                                                                                                                                                                               | Subcategory:                | Bollard - Mini                                           |
| Length (mm): 100<br>Length (in): 3 $^{15}$ / <sub>16</sub><br>Width (mm): 100<br>Width (in): 3 $^{15}$ / <sub>16</sub><br>Height (in): 3 $^{15}$ / <sub>16</sub><br>Light Distribution: Direct<br>Diffuser: Transparent Flat Tempered Glass<br>Fixture Finish: GRY / ANT<br>Fixture Material: Aluminum Die Cast<br>Upon Request: Finishes - Black, White, Bronze, Corten<br><b>ELECTRICAL</b><br>Lamp Type: LED<br>Input Wattage (W): 7.3<br>Total Output Wattage (W): 6<br>Dimming: Non-Dimmable<br>Driver Included: Yes<br>Driver Location: Integrated<br>Driver Type: Constant Current - 120Vac<br>Driver Class: Class 2<br>Input Voltage (V): 120 - 277<br>Constant Current (MA): 500<br>Upon Request: (Not included - see components [IP65 or higher<br>enclosure to be supplied by others]): Remote: 0-10Vdc dimming / Phase                                                                                                                                                                                                                                                  | PHYSICAL                    |                                                          |
| Length (in): 3 <sup>15</sup> / <sub>16</sub><br>Width (mm): 100<br>Width (in): 3 <sup>15</sup> / <sub>16</sub><br>Height (mm): 150<br>Height (in): 5 <sup>7</sup> / <sub>9</sub><br>Light Distribution: Direct<br>Diffuser: Transparent Flat Tempered Glass<br>Fixture Finish: GRY / ANT<br>Fixture Material: Aluminum Die Cast<br>Upon Request: Finishes - Black, White, Bronze, Corten<br><b>ELECTRICAL</b><br>Lamp Type: LED<br>Input Wattage (W): 7.3<br>Total Output Wattage (W): 6<br>Dimming: Non-Dimmable<br>Driver Included: Yes<br>Driver Location: Integrated<br>Driver Type: Constant Current - 120Vac<br>Driver Class: Class 2<br>Input Voltage (V): 120 - 277<br>Constant Current (MA): 500<br>Upon Request: (Not included - see components [IP65 or higher<br>enclosure to be supplied by others]): Remote: 0-10Vdc dimming / Phase                                                                                                                                                                                                                                  | Shape: Rectar               | ngle                                                     |
| Width (mm): 100Width (mm): 100Width (in): 3 $^{15}/_{16}$ Height (mm): 150Height (in): 5 $^{7}/_{8}$ Light Distribution: DirectDiffuser: Transparent Flat Tempered GlassFixture Finish: GRY / ANTFixture Material: Aluminum Die CastUpon Request: Finishes - Black, White, Bronze, Corten <b>ELECTRICAL</b> Lamp Type: LEDInput Wattage (W): 7.3Total Output Wattage (W): 6Diriver Included: YesDriver Location: IntegratedDriver Type: Constant Current - 120VacDriver Class: Class 2Input Voltage (V): 120 - 277Constant Current (MA): 500Upon Request: (Not included - see components [IP65 or higherenclosure to be supplied by others]): Remote: 0-10Vdc dimming / Phase                                                                                                                                                                                                                                                                                                                                                                                                       | Length (mm):                | 100                                                      |
| Width (in): 3 ${}^{15}_{16}$ Height (mm): 150Height (in): 5 ${}^{7}_{6}$ Light Distribution: DirectDiffuser: Transparent Flat Tempered GlassFixture Finish: GRY / ANTFixture Material: Aluminum Die CastUpon Request: Finishes - Black, White, Bronze, Corten <b>ELECTRICAL</b> Lamp Type: LEDInput Wattage (W): 7.3Total Output Wattage (W): 6Diriver Included: YesDriver Location: IntegratedDriver Type: Constant Current - 120VacDriver Class: Class 2Input Voltage (V): 120 - 277Constant Current (MA): 500Upon Request: (Not included - see components [IP65 or higherenclosure to be supplied by others]): Remote: 0-10Vdc dimming / Phase                                                                                                                                                                                                                                                                                                                                                                                                                                   | Length (in): 3              | <sup>15</sup> / <sub>16</sub>                            |
| Height (mm): 150<br>Height (in): 5 $\frac{7}{8}$<br>Light Distribution: Direct<br>Diffuser: Transparent Flat Tempered Glass<br>Fixture Finish: GRY / ANT<br>Fixture Material: Aluminum Die Cast<br>Upon Request: Finishes - Black, White, Bronze, Corten<br><b>ELECTRICAL</b><br>Lamp Type: LED<br>Input Wattage (W): 7.3<br>Total Output Wattage (W): 6<br>Dimming: Non-Dimmable<br>Driver Included: Yes<br>Driver Location: Integrated<br>Driver Type: Constant Current - 120Vac<br>Driver Class: Class 2<br>Input Voltage (V): 120 - 277<br>Constant Current (MA): 500<br>Upon Request: (Not included - see components [IP65 or higher<br>enclosure to be supplied by others]): Remote: 0-10Vdc dimming / Phase                                                                                                                                                                                                                                                                                                                                                                  | Width (mm): 1               | 100                                                      |
| Height (in): 5 $\frac{7}{6}$<br>Light Distribution: Direct<br>Diffuser: Transparent Flat Tempered Glass<br>Fixture Finish: GRY / ANT<br>Fixture Material: Aluminum Die Cast<br>Upon Request: Finishes - Black, White, Bronze, Corten<br><b>ELECTRICAL</b><br>Lamp Type: LED<br>Input Wattage (W): 7.3<br>Total Output Wattage (W): 6<br>Dimming: Non-Dimmable<br>Driver Included: Yes<br>Driver Location: Integrated<br>Driver Type: Constant Current - 120Vac<br>Driver Class: Class 2<br>Input Voltage (V): 120 - 277<br>Constant Current (MA): 500<br>Upon Request: (Not included - see components [IP65 or higher<br>enclosure to be supplied by others]): Remote: 0-10Vdc dimming / Phase                                                                                                                                                                                                                                                                                                                                                                                      | Width (in): 3 <sup>15</sup> | /16                                                      |
| Light Distribution: Direct<br>Diffuser: Transparent Flat Tempered Glass<br>Fixture Finish: GRY / ANT<br>Fixture Material: Aluminum Die Cast<br>Upon Request: Finishes - Black, White, Bronze, Corten<br><b>ELECTRICAL</b><br>Lamp Type: LED<br>Input Wattage (W): 7.3<br>Total Output Wattage (W): 6<br>Dimming: Non-Dimmable<br>Driver Included: Yes<br>Driver Location: Integrated<br>Driver Type: Constant Current - 120Vac<br>Driver Class: Class 2<br>Input Voltage (V): 120 - 277<br>Constant Current (MA): 500<br>Upon Request: (Not included - see components [IP65 or higher<br>enclosure to be supplied by others]): Remote: 0-10Vdc dimming / Phase                                                                                                                                                                                                                                                                                                                                                                                                                      | Height (mm):                | 150                                                      |
| Diffuser: Transparent Flat Tempered Glass<br>Fixture Finish: GRY / ANT<br>Fixture Material: Aluminum Die Cast<br>Upon Request: Finishes - Black, White, Bronze, Corten<br><b>ELECTRICAL</b><br>Lamp Type: LED<br>Input Wattage (W): 7.3<br>Total Output Wattage (W): 6<br>Dimming: Non-Dimmable<br>Driver Included: Yes<br>Driver Location: Integrated<br>Driver Type: Constant Current - 120Vac<br>Driver Class: Class 2<br>Input Voltage (V): 120 - 277<br>Constant Current (MA): 500<br>Upon Request: (Not included - see components [IP65 or higher<br>enclosure to be supplied by others]): Remote: 0-10Vdc dimming / Phase                                                                                                                                                                                                                                                                                                                                                                                                                                                    | Height (in): 5              | 1/8                                                      |
| Fixture Finish: GRY / ANT<br>Fixture Material: Aluminum Die Cast<br>Upon Request: Finishes - Black, White, Bronze, Corten<br>ELECTRICAL<br>Lamp Type: LED<br>Input Wattage (W): 7.3<br>Total Output Wattage (W): 6<br>Dimming: Non-Dimmable<br>Driver Included: Yes<br>Driver Location: Integrated<br>Driver Type: Constant Current - 120Vac<br>Driver Class: Class 2<br>Input Voltage (V): 120 - 277<br>Constant Current (MA): 500<br>Upon Request: (Not included - see components [IP65 or higher<br>enclosure to be supplied by others]): Remote: 0-10Vdc dimming / Phase                                                                                                                                                                                                                                                                                                                                                                                                                                                                                                        | Light Distribu              | tion: Direct                                             |
| Fixture Material: Aluminum Die Cast<br>Upon Request: Finishes - Black, White, Bronze, Corten<br><b>ELECTRICAL</b><br>Lamp Type: LED<br>Input Wattage (W): 7.3<br>Total Output Wattage (W): 6<br>Dimming: Non-Dimmable<br>Driver Included: Yes<br>Driver Location: Integrated<br>Driver Type: Constant Current - 120Vac<br>Driver Class: Class 2<br>Input Voltage (V): 120 - 277<br>Constant Current (MA): 500<br>Upon Request: (Not included - see components [IP65 or higher<br>enclosure to be supplied by others]): Remote: 0-10Vdc dimming / Phase                                                                                                                                                                                                                                                                                                                                                                                                                                                                                                                              | Diffuser: Tran              | sparent Flat Tempered Glass                              |
| Upon Request: Finishes - Black, White, Bronze, Corten  ELECTRICAL Lamp Type: LED Input Wattage (W): 7.3 Total Output Wattage (W): 6 Dimming: Non-Dimmable Driver Included: Yes Driver Location: Integrated Driver Type: Constant Current - 120Vac Driver Class: Class 2 Input Voltage (V): 120 - 277 Constant Current (MA): 500 Upon Request: (Not included - see components [IP65 or higher enclosure to be supplied by others]): Remote: 0-10Vdc dimming / Phase                                                                                                                                                                                                                                                                                                                                                                                                                                                                                                                                                                                                                  | Fixture Finish              | : GRY / ANT                                              |
| ELECTRICAL<br>Lamp Type: LED<br>Input Wattage (W): 7.3<br>Total Output Wattage (W): 6<br>Dimming: Non-Dimmable<br>Driver Included: Yes<br>Driver Location: Integrated<br>Driver Type: Constant Current - 120Vac<br>Driver Class: Class 2<br>Input Voltage (V): 120 - 277<br>Constant Current (MA): 500<br>Upon Request: (Not included - see components [IP65 or higher<br>enclosure to be supplied by others]): Remote: 0-10Vdc dimming / Phase                                                                                                                                                                                                                                                                                                                                                                                                                                                                                                                                                                                                                                     | Fixture Materi              | al: Aluminum Die Cast                                    |
| Lamp Type: LED<br>Input Wattage (W): 7.3<br>Total Output Wattage (W): 6<br>Dimming: Non-Dimmable<br>Driver Included: Yes<br>Driver Location: Integrated<br>Driver Type: Constant Current - 120Vac<br>Driver Class: Class 2<br>Input Voltage (V): 120 - 277<br>Constant Current (MA): 500<br>Upon Request: (Not included - see components [IP65 or higher<br>enclosure to be supplied by others]): Remote: 0-10Vdc dimming / Phase                                                                                                                                                                                                                                                                                                                                                                                                                                                                                                                                                                                                                                                   | Upon Request                | t: Finishes - Black, White, Bronze, Corten               |
| Input Wattage (W): 7.3<br>Total Output Wattage (W): 6<br>Dimming: Non-Dimmable<br>Driver Included: Yes<br>Driver Location: Integrated<br>Driver Type: Constant Current - 120Vac<br>Driver Class: Class 2<br>Input Voltage (V): 120 - 277<br>Constant Current (MA): 500<br>Upon Request: (Not included - see components [IP65 or higher<br>enclosure to be supplied by others]): Remote: 0-10Vdc dimming / Phase                                                                                                                                                                                                                                                                                                                                                                                                                                                                                                                                                                                                                                                                     | ELECTRICAL                  |                                                          |
| Total Output Wattage (W): 6<br>Dimming: Non-Dimmable<br>Driver Included: Yes<br>Driver Location: Integrated<br>Driver Type: Constant Current - 120Vac<br>Driver Class: Class 2<br>Input Voltage (V): 120 - 277<br>Constant Current (MA): 500<br>Upon Request: (Not included - see components [IP65 or higher<br>enclosure to be supplied by others]): Remote: 0-10Vdc dimming / Phase                                                                                                                                                                                                                                                                                                                                                                                                                                                                                                                                                                                                                                                                                               | Lamp Type: Ll               | ED                                                       |
| Dimming: Non-Dimmable<br>Driver Included: Yes<br>Driver Location: Integrated<br>Driver Type: Constant Current - 120Vac<br>Driver Class: Class 2<br>Input Voltage (V): 120 - 277<br>Constant Current (MA): 500<br>Upon Request: (Not included - see components [IP65 or higher<br>enclosure to be supplied by others]): Remote: 0-10Vdc dimming / Phase                                                                                                                                                                                                                                                                                                                                                                                                                                                                                                                                                                                                                                                                                                                              | Input Wattage               | e (W): 7.3                                               |
| Driver Included: Yes<br>Driver Location: Integrated<br>Driver Type: Constant Current - 120Vac<br>Driver Class: Class 2<br>Input Voltage (V): 120 - 277<br>Constant Current (MA): 500<br>Upon Request: (Not included - see components [IP65 or higher<br>enclosure to be supplied by others]): Remote: 0-10Vdc dimming / Phase                                                                                                                                                                                                                                                                                                                                                                                                                                                                                                                                                                                                                                                                                                                                                       | Total Output                | Wattage (W): 6                                           |
| Driver Location: Integrated<br>Driver Type: Constant Current - 120Vac<br>Driver Class: Class 2<br>Input Voltage (V): 120 - 277<br>Constant Current (MA): 500<br>Upon Request: (Not included - see components [IP65 or higher<br>enclosure to be supplied by others]): Remote: 0-10Vdc dimming / Phase                                                                                                                                                                                                                                                                                                                                                                                                                                                                                                                                                                                                                                                                                                                                                                               | Dimming: Nor                | n-Dimmable                                               |
| Driver Type: Constant Current - 120Vac<br>Driver Class: Class 2<br>Input Voltage (V): 120 - 277<br>Constant Current (MA): 500<br>Upon Request: (Not included - see components [IP65 or higher<br>enclosure to be supplied by others]): Remote: 0-10Vdc dimming / Phase                                                                                                                                                                                                                                                                                                                                                                                                                                                                                                                                                                                                                                                                                                                                                                                                              | Driver Include              | ed: Yes                                                  |
| Driver Class: Class 2<br>Input Voltage (V): 120 - 277<br>Constant Current (MA): 500<br>Upon Request: (Not included - see components [IP65 or higher<br>enclosure to be supplied by others]): Remote: 0-10Vdc dimming / Phase                                                                                                                                                                                                                                                                                                                                                                                                                                                                                                                                                                                                                                                                                                                                                                                                                                                        | Driver Locatio              | on: Integrated                                           |
| Input Voltage (V): 120 - 277<br>Constant Current (MA): 500<br>Upon Request: (Not included - see components [IP65 or higher<br>enclosure to be supplied by others]): Remote: 0-10Vdc dimming / Phase                                                                                                                                                                                                                                                                                                                                                                                                                                                                                                                                                                                                                                                                                                                                                                                                                                                                                 | Driver Type: C              | Constant Current - 120Vac                                |
| Constant Current (MA): 500<br>Upon Request: (Not included - see components [IP65 or higher<br>enclosure to be supplied by others]): Remote: 0-10Vdc dimming / Phase                                                                                                                                                                                                                                                                                                                                                                                                                                                                                                                                                                                                                                                                                                                                                                                                                                                                                                                 | Driver Class: C             | Class 2                                                  |
| Upon Request: (Not included - see components [IP65 or higher<br>enclosure to be supplied by others]): Remote: 0-10Vdc dimming / Phase                                                                                                                                                                                                                                                                                                                                                                                                                                                                                                                                                                                                                                                                                                                                                                                                                                                                                                                                               | Input Voltage               | (V): 120 - 277                                           |
| enclosure to be supplied by others]): Remote: 0-10Vdc dimming / Phase                                                                                                                                                                                                                                                                                                                                                                                                                                                                                                                                                                                                                                                                                                                                                                                                                                                                                                                                                                                                               |                             | · · · ·                                                  |
| <u> </u>                                                                                                                                                                                                                                                                                                                                                                                                                                                                                                                                                                                                                                                                                                                                                                                                                                                                                                                                                                                                                                                                            | enclosure to b              | be supplied by others]): Remote: 0-10Vdc dimming / Phase |