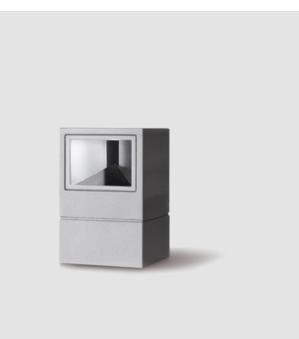

### GENERAL

| Series: Min  | i One                                                                                                                                        |
|--------------|----------------------------------------------------------------------------------------------------------------------------------------------|
| Brand: Plat  | ek                                                                                                                                           |
| Division: Ex | xterior                                                                                                                                      |
| Mounting T   | ype: Post                                                                                                                                    |
| Mounting L   | ocation: Above Ground                                                                                                                        |
| Subcatego    | ry: Bollard - Mini                                                                                                                           |
| PHYSICAL     |                                                                                                                                              |
| Shape: Rec   | tangle                                                                                                                                       |
| Length (mr   | n): 100                                                                                                                                      |
| Length (in)  | : 3 <sup>15</sup> / <sub>16</sub>                                                                                                            |
| Width (mm    | ): 100                                                                                                                                       |
| Width (in):  | 3 <sup>15</sup> / <sub>16</sub>                                                                                                              |
| Height (mn   | n): 150                                                                                                                                      |
| Height (in): | 5 <sup>7</sup> / <sub>8</sub>                                                                                                                |
| Light Distri | bution: Direct                                                                                                                               |
| Diffuser: Tr | ansparent Flat Tempered Glass                                                                                                                |
| Fixture Fini | ish: GRY / ANT                                                                                                                               |
| Fixture Mat  | erial: Aluminum Die Cast                                                                                                                     |
| Upon Requ    | est: Finishes - Black, White, Bronze, Corten                                                                                                 |
| ELECTRIC/    | AL                                                                                                                                           |
| Lamp Type    | :: LED                                                                                                                                       |
| Input Watta  | age (W): 7.3                                                                                                                                 |
| Total Outp   | ut Wattage (W): 6                                                                                                                            |
| Dimming: N   | Non-Dimmable                                                                                                                                 |
| Driver Inclu | ıded: Yes                                                                                                                                    |
| Driver Loca  | ation: Integrated                                                                                                                            |
| Driver Type  | e: Constant Current - 120Vac                                                                                                                 |
| Driver Class | s: Class 2                                                                                                                                   |
| Input Volta  | ge (V): 120 - 277                                                                                                                            |
| Constant C   | urrent (MA): 500                                                                                                                             |
| enclosure t  | est: (Not included - see components [IP65 or higher<br>:o be supplied by others]): Remote: 0-10Vdc dimming / Phase<br>Non-dimming 120/277Vac |
|              |                                                                                                                                              |

### 100mm 3 <sup>15</sup>/16"

E

150mm 5 7/8"

Zaneen Group Inc. © 2024, T 1800-388-3382, F 416-247-9319, www.zaneen.com

Available for International specifications by adding 'INT' at the end of the existing Model #. For assistance on 'custom' specifications, contact zteam@zaneen.com.